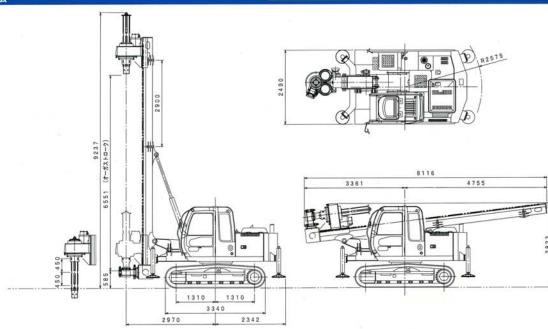

#### 外観寸法

主要諸元 回転圧入機

回転トルク

回転数

圧入引抜力

圧入引抜速度

標準適用杭径

ベースマシン

定格出力回転速度

乾燥重量

ウインチ最大巻上げ荷重

全長 x 全幅 x 全高(輸送時)

1.10.100.000.

Andix