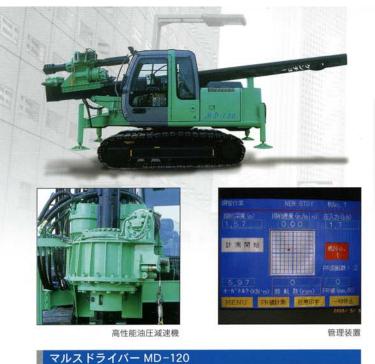

#### 高性能油圧減速機を装着

●小型でありながら高トルクでの 施工が可能

多種類の工法施工が可能

#### 施工管理装置

and the state

●掘削深度・回転トルク・圧入力の 記録が可能

Sec. 2. .

直腸